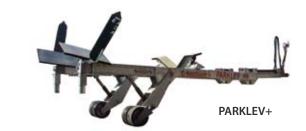

#### THE PARK RANGE FOR MOTOR & SAILING BOATS

Highly versatile, our ParkLev boat trailer accommodates all types of boat, thanks to its patented "3-point" design. Our "V" auto alignment system gently guides the boat into place and the extra large support pads protect any hull. Operated remotely by a single person, our fully submersible trailer is user-friendly and highly cost-effective.

**QUICKLEV 5T** 

**PARKLEV** 

**PARKLEV TT** 

Fully submersible & remote controlled