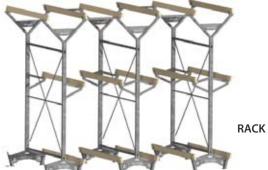

### THE RACK RANGE FOR MOTORBOATS

Specially designed for optimal storage of both in- and outboard motorboats, choose from our double or triple tier racks. Limited water front dockage for an ever-increasing number of boaters is now no longer a problem, thanks to our unique staggered row design.

**RACK 2UP** 

**RACK 3UP** 