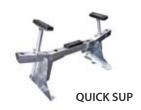

# **BOAT TRAILERS**

#### THE QUICK RANGE FOR MOTORBOATS

Our amphibious boat trailer is specially designed to launch and recover motorboats (<10m). Boats are supported on full length rubber pads for maximum hull protection. Use the QuickLev trailer with our flexible boat storage systems for the fastest off-/loading turnaround times, < 1 minute!