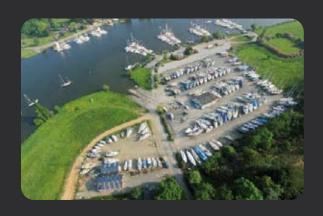

### BOAT STORAGE SYSTEMS

### THE PARK RANGE FOR MOTOR & SAILING BOATS

Simple to use, our storage equipment can be operated by just one person, thanks to our patented double adjustment system. Mix and match as desired to store your single or multi-hull, motor or sailing boat. Our lightweight (< 25kg) products are fitted with handles and wheels for easy manoeuvrability and are fully compatible with our ParkLev boat trailer for a truly flexible solution.