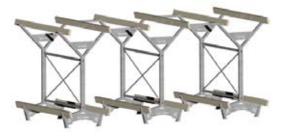

### THE RACK RANGE FOR MOTORBOATS

Specially designed for optimal storage of both in- and outboard motorboats, choose from our double or triple tier racks. Limited water front dockage for an ever-increasing number of boaters is now no longer a problem, thanks to our unique staggered row design.