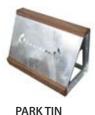

### BOAT STORAGE SYSTEMS

### THE PARK RANGE FOR MOTOR & SAILING BOATS

Simple to use, our storage equipment can be operated by just one person, thanks to our patented double adjustment system. Mix and match as desired to store your single or multi-hull, motor or sailing boat. Our lightweight (< 25kg) products are fitted with handles and wheels for easy manoeuvrability and are fully compatible with our ParkLev boat trailer for a truly flexible solution.