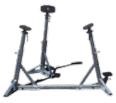

#### THE QUICK RANGE FOR MOTORBOATS

Our amphibious boat trailer is specially designed to launch and recover motorboats (<10m). Boats are supported on full length rubber pads for maximum hull protection. Use the QuickLev trailer with our flexible boat storage systems for the fastest off-/loading turnaround times, < 1 minute!

#### THE QUICK RANGE FOR MOTORBOATS

Our boat storage systems provide outstanding support and stability for any inboard or outboard motorboat (<10m). Enhance the image of your clients' boats with our stylish and ergonomic storage equipment. And for the fastest off-/loading turnaround times, < 1 minute, use with our amphibious QuickLev boat trailer.