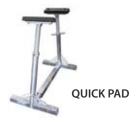

#### THE QUICK RANGE FOR MOTORBOATS

Our boat storage systems provide outstanding support and stability for any inboard or outboard motorboat (<10m). Enhance the image of your clients' boats with our stylish and ergonomic storage equipment. And for the fastest off-/loading turnaround times, < 1 minute, use with our amphibious QuickLev boat trailer.

### THE PARK RANGE FOR MOTOR & SAILING BOATS

Simple to use, our storage equipment can be operated by just one person, thanks to our patented double adjustment system. Mix and match as desired to store your single or multi-hull, motor or sailing boat. Our lightweight (< 25kg) products are fitted with handles and wheels for easy manoeuvrability and are fully compatible with our ParkLev boat trailer for a truly flexible solution.